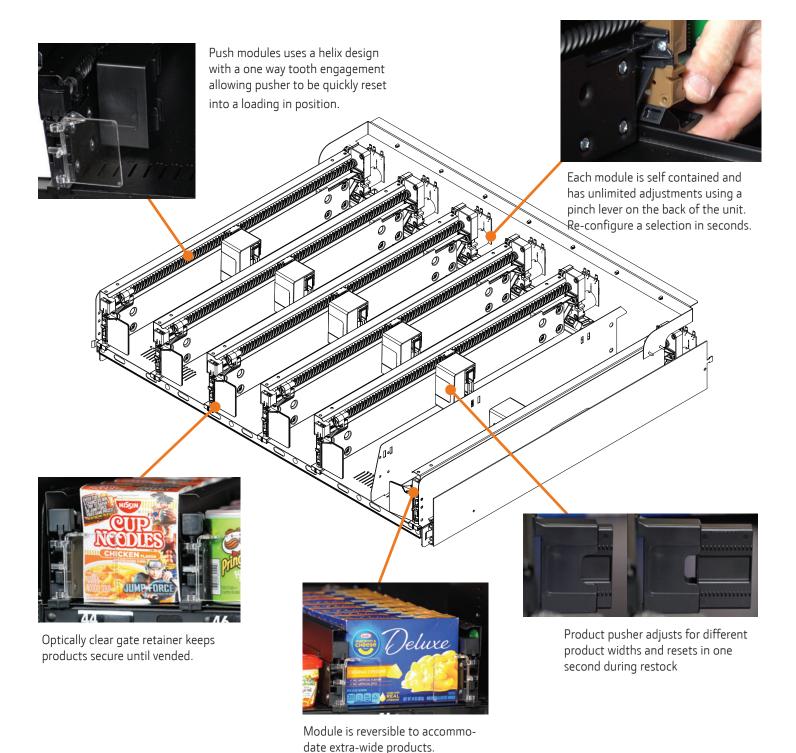

## Flexible Configuration

Change selections without additional parts.
No coil changes. No hassles.

#### **Accurate**

Eliminates missed or empty slots during restock.

#### **Ouicker Restocks**

No fighting of coils.

#### Strong

Pushes up to 15lbs per unit / 30lbs with opposing units.

## Interchangeable

Switch out up to 3 trays with standard coil equipped FLEX controlled models.

## PUSH – IT Tray Delivery System

- Each tray comes standard with 4 left hand and 1 right hand Push Modules
- Replace up to 3 standard snack trays in FLEX controlled USI equipment

U-Select-It 8040 University Boulevard Des Moines, Iowa 50325 1-800-247-8709 Fax: 515-274-0390 www.uselectit.com