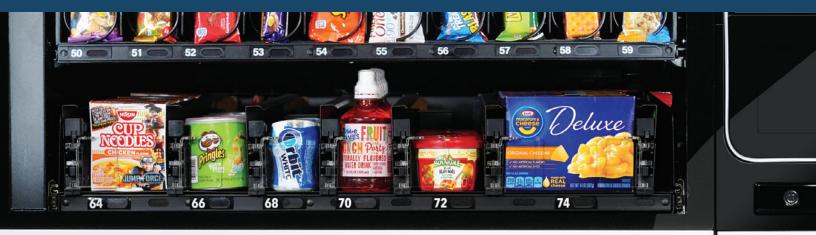

# PUSH – IT Tray Delivery System

Increase profitability by vending larger and higher margin products with this versatile push style tray.

#### Adaptable

Vend a wide variety of premium products, including different types, sizes, weight, and form factors.

## **Better Product Display**

Presents products face on with no tilt or label obstruction.

### **Greater Capacity**

Additional product per selection over coils.